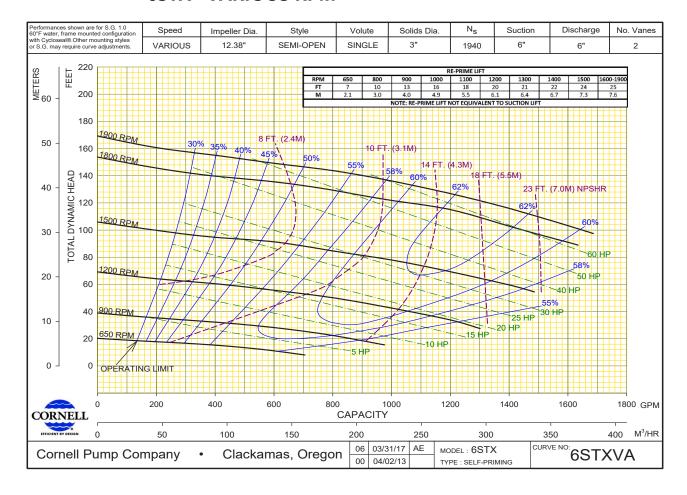

th type 2 seal
- Dual protection of bearings with external seal leakage monitor (vent to atmosphere)
- Retrofit-able with existing installations



A typical picture of the pump is shown. Please contact Cornell Pump Company for further details. All information is approximate and for general guidance only.

Cornell's self-priming pump, with industry-leading efficiency, runs several percentage points higher than other manufacturers. Features patented Cycloseal® backplate and uniquely designed volute for best performance, with a 6" suction and 6" discharge.

- · High-efficiency design
- Oversized oil reservoir for better cooling
- Replaceable shaft sleeve
- Heavy-duty ductile iron construction
- Designed for SAE conversion
- High RPM Capability





















## **6STX - VARIOUS RPM**







DS126-1803-GE