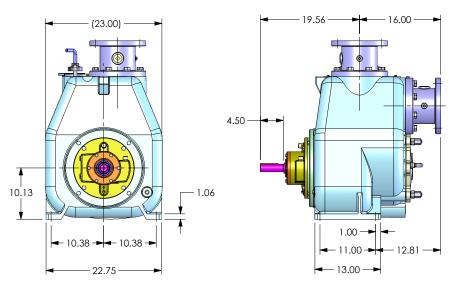

## **AVAILABLE MOUNTING CONFIGURATIONS**

6STX-F FRAME MOUNT 6STX-EM ENGINE MOUNT

| OPERATING LEVELS |          |            |
|------------------|----------|------------|
| MIN FLOW         | 300 GPM  | 68.1 m³/h  |
| MAX FLOW         | 1680 GPM | 381.6 m³/h |
| DISCHARGE SIZE   | 6"       | 152 mm     |
| SUCTION SIZE     | 6"       | 152 mm     |
| SOLIDS HANDLING  | 3"       | 76 mm      |
| MAX RPM          | 1900 RPM | 1900 RPM   |
| SHUT OFF HEAD    | 170′     | 51.8 m     |
| BEP HEAD         | 119′     | 36.3 m     |
| BEP FLOW         | 1340 GPM | 304.3 m³/h |
| BEP EFFICIENCY   | 62%      | 62%        |