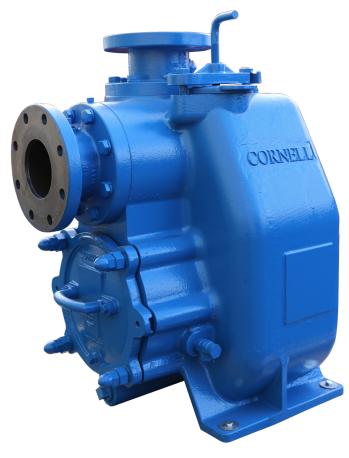

A typical picture of the pump is shown. Please contact Cornell Pump Company for further details. All information is approximate and for general guidance only.

Cornell's self-priming pump, with industry-leading efficiency, runs several percentage points higher than other manufacturers. Features patented Cycloseal® backplate and uniquely designed volute for best performance, with a 6" suction and 6" discharge.