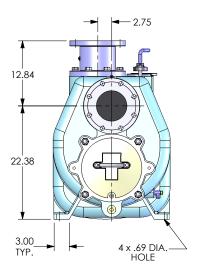

## **AVAILABLE MOUNTING CONFIGURATIONS**

6STX-F FRAME MOUNT 6STX-EM ENGINE MOUNT

| OPERATING LEVELS |          |            |
|------------------|----------|------------|
| MIN FLOW         | 300 GPM  | 68.1 m³/h  |
| MAX FLOW         | 1680 GPM | 381.6 m³/h |
| DISCHARGE SIZE   | 6"       | 152 mm     |
| SUCTION SIZE     | 6"       | 152 mm     |
| SOLIDS HANDLING  | 3"       | 76 mm      |
| MAX RPM          | 1900 RPM | 1900 RPM   |
| SHUT OFF HEAD    | 170′     | 51.8 m     |
| BEP HEAD         | 119′     | 36.3 m     |
| BEP FLOW         | 1340 GPM | 304.3 m³/h |
| BEP EFFICIENCY   | 62%      | 62%        |