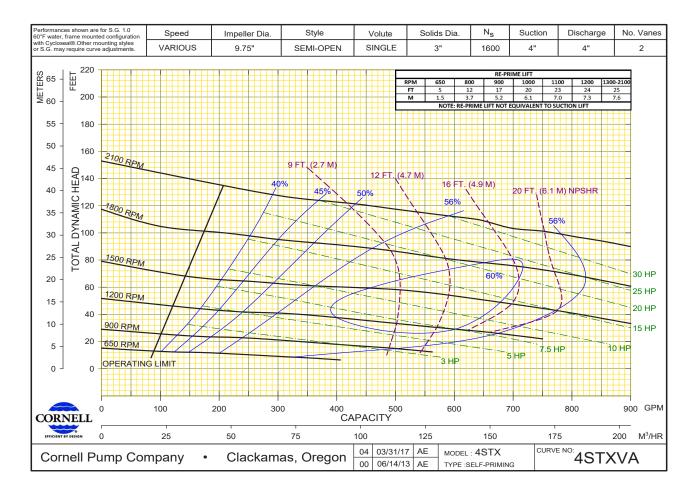

## **AVAILABLE MOUNTING CONFIGURATIONS**

4STX-F FRAME MOUNT 4STX-EM ENGINE MOUNT

| OPERATING LEVELS |          |            |
|------------------|----------|------------|
| MIN FLOW         | 150 GPM  | 34 m³/h    |
| MAX FLOW         | 900 GPM  | 204.4 m³/h |
| DISCHARGE SIZE   | 4"       | 102 mm     |
| SUCTION SIZE     | 4"       | 102 mm     |
| SOLIDS HANDLING  | 3"       | 76 mm      |
| MAX SPEED        | 2100 RPM | 2100 RPM   |
| SHUT OFF HEAD    | 150′     | 46 m       |
| BEP HEAD         | 105′     | 32 m       |
| BEP FLOW         | 682 GPM  | 154.9 m³/h |
| BEP EFFICIENCY   | 55%      | 55%        |

## **4STX - VARIOUS RPM**