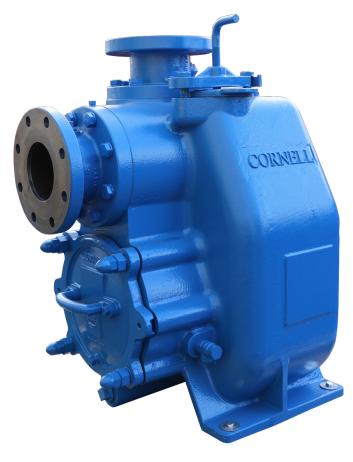

A typical picture of the pump is shown. Please contact Cornell Pump Company for further details. All information is approximate and for general guidance only.

Cornell's self-priming pump, with industry-leading efficiency, runs several percentage points higher than other manufacturers. Features patented Cycloseal® system and uniquely designed volute for best performance, with a 4" suction and 4" discharge.