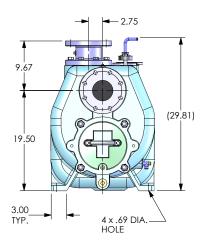

A typical picture of the pump is shown. Please contact Cornell Pump Company for further details. All information is approximate and for general guidance only.

Cornell's self-priming pump, with industry-leading efficiency, runs several percentage points higher than other manufacturers. Features patented Cycloseal® system and uniquely designed volute for best performance, with a 4" suction and 4" discharge.