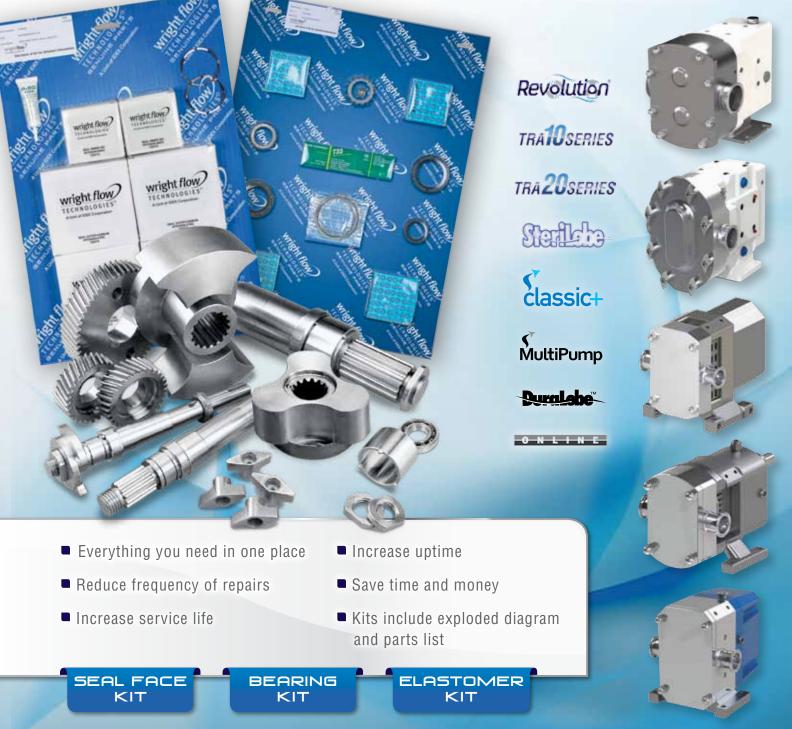

# Maintenance Kits for Wright Flow Pumps

## Rebuild vs. Replace:

- Our kits are designed to save time and money, making rebuilding easier and more cost-effective.
- Wright Flow pumps are designed and built to the highest standards, for long life, and to be rebuilt instead of replaced when applicable.
- Average of 65% savings to rebuild instead of replace.
- Tool kits also available.