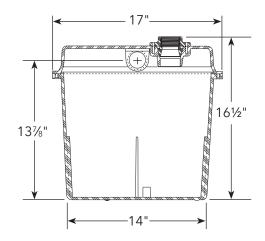

## **DIMENSIONS**

(All dimensions are in inches. Do not use for construction purposes.)