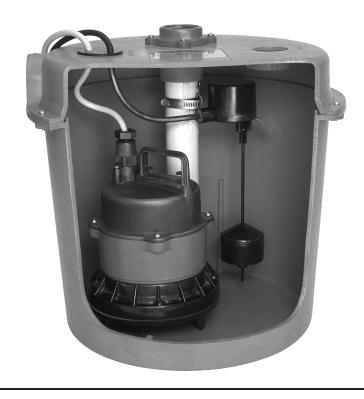

## **ASSEMBLED COMPONENTS**

EP0411, 0.4 HP, ¾" solids handling pump is CSA listed.

CSA listed pump

A2H11 Vertimaster vertical level switch with 10 foot cord and piggyback plug is UL and CSA listed.

10 gallon structural foam basin and cover.