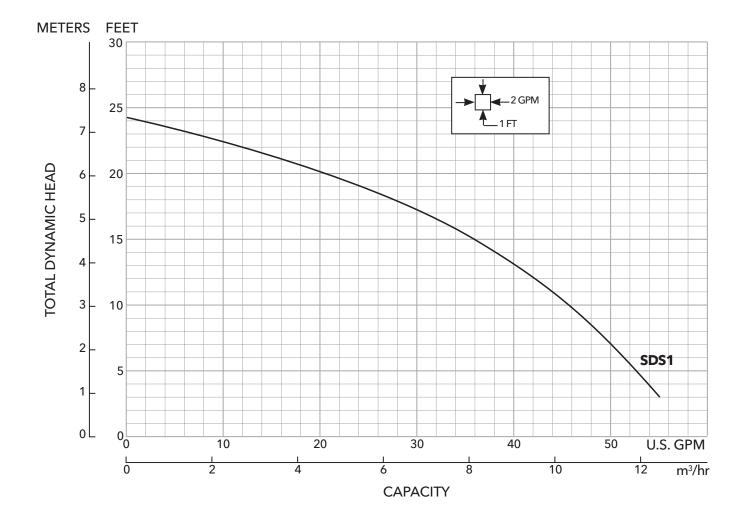

## **PERFORMANCE RATINGS**

| Total Head (feet of water) | GPM |
|----------------------------|-----|
| 5                          | 53  |
| 10                         | 46  |
| 15                         | 36  |
| 20                         | 21  |
| 22.5                       | 10  |