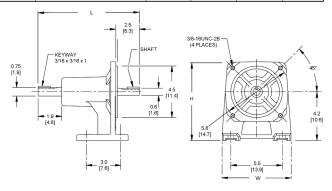

# **PEDESTAL PUMP ADAPTERS**

| Part No. | Pedestal Pump Adapters           | Shaft                    | L          | w          | Н          | Ship Wt.<br>(Lbs.) |
|----------|----------------------------------|--------------------------|------------|------------|------------|--------------------|
| 3890-99  | Pump Pedestal 56C—Keyed Shaft    | 3/16 x 3/16 x 1 Keyway   | 9.4 [23.8] | 6.0 [15.2] | 6.9 [17.5] | 11                 |
| 3891-99  | Pump Pedestal 56J—Threaded Shaft | 7/16-20UNF – 2A Threaded | 9.3 [23.6] | 6.0 [15.2] | 6.9 [17.5] | 11                 |

Pedestal Pump Adapters allow for pumps to be installed with direct coupling drive or pulley drive and by electric motor or belt driven with engine.