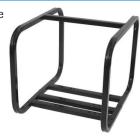

## **WHEEL KIT**

| Part No. | No. Wheel Kit                      |    |
|----------|------------------------------------|----|
| C402-90  | Designed to fit any AMT Roll Frame | 25 |

The wheel kit includes 10" semipneumatic tires on steel wheels with clamps and steel handle for universal mounting to frame.