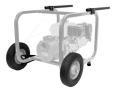

## **MOUNTING BASE**

| Part No. | Mounting Base                     |    |
|----------|-----------------------------------|----|
| A200-90  | Designed for 182/184/215JM Frames | 50 |

- · Mounting Base A200-90 allows for simplified installation of 145/182/184/215JM Framed Electric Pump Motors.
- · Sturdy, rigid base to allow for pump stability and support of pump being mounted to base.
- · Easily adjustable hole placement to allow for multiple pump models and specified above motors.